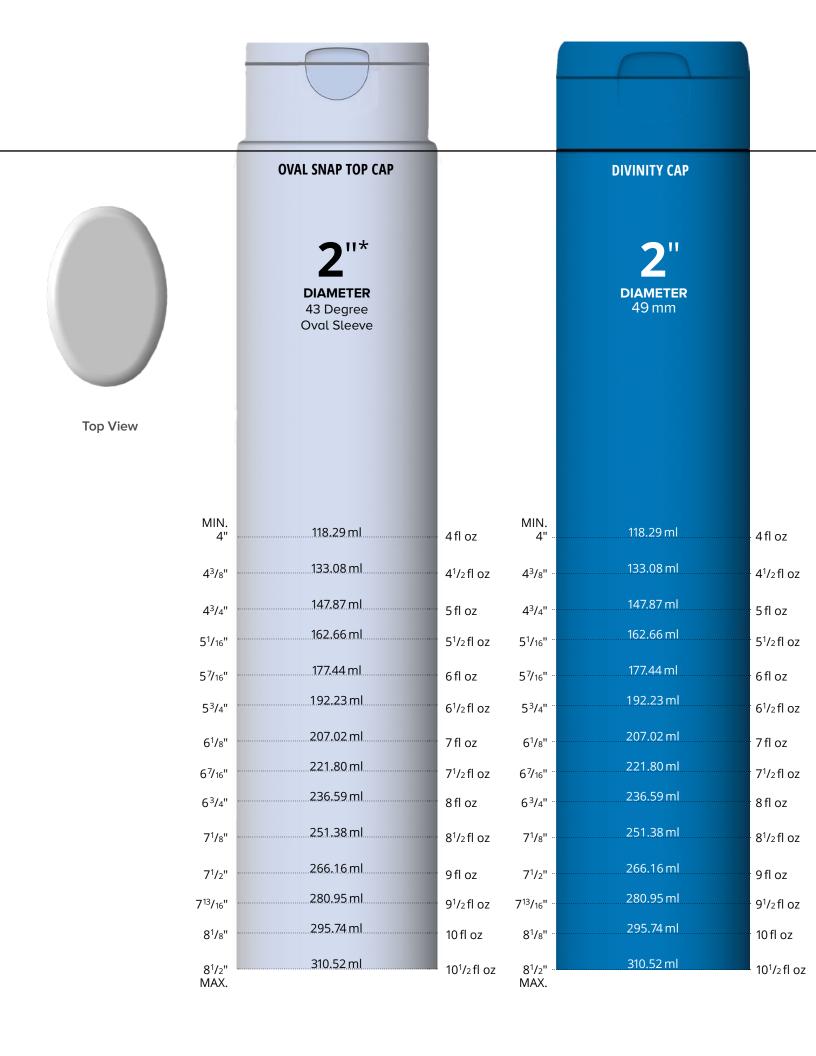

Scan the code to view our video

| 1 1 1                                      | DIVINITY CAP                           | <b>1</b>                                        |                                    | DIVINITY CAP                            |                                      |
|--------------------------------------------|----------------------------------------|-------------------------------------------------|------------------------------------|-----------------------------------------|--------------------------------------|
|                                            |                                        |                                                 |                                    |                                         |                                      |
| 2 1 (SSHOW) HENCHES) THE NORTH (INCHES)    |                                        | FLUID OUNCE CAPACITY                            |                                    |                                         |                                      |
| 3 2 3                                      | <b>2</b> <sup>3</sup> / <sub>8</sub> " | AP/                                             |                                    | <b>2</b> <sup>3</sup> / <sub>16</sub> " |                                      |
|                                            | DIAMETER                               | ļ<br>Ņ                                          |                                    |                                         |                                      |
| 4 3 0 2                                    | 60 mm                                  |                                                 |                                    | <b>DIAMETER</b><br>56 mm                |                                      |
| 5 2 -                                      |                                        | 0 0                                             |                                    |                                         |                                      |
|                                            |                                        |                                                 |                                    |                                         |                                      |
| 6 = =                                      |                                        | <u> </u>                                        |                                    |                                         |                                      |
| 6                                          |                                        |                                                 |                                    |                                         |                                      |
| 3 =                                        |                                        |                                                 |                                    |                                         |                                      |
| 8 = =                                      |                                        |                                                 |                                    |                                         |                                      |
| 9                                          |                                        |                                                 |                                    |                                         |                                      |
| 10 4                                       |                                        |                                                 |                                    |                                         |                                      |
| 10 4 =                                     |                                        |                                                 |                                    |                                         |                                      |
| 11                                         |                                        |                                                 | MIN.<br>4 <sup>3</sup> /8" ······· | 162.66 ml                               | 5¹/₂ fl oz                           |
|                                            |                                        |                                                 | 4 <sup>5</sup> /8" ·······         | 177.44 ml                               | 6 fl oz                              |
|                                            |                                        |                                                 |                                    | 192.33 ml                               |                                      |
| 5 — MIN.                                   |                                        | '                                               |                                    | 207.02 ml                               |                                      |
|                                            | 221.80 ml<br>236.59 ml                 | 7 <sup>1</sup> / <sub>2</sub> fl oz             |                                    | 221.80 ml                               |                                      |
| 5 <sup>7</sup> / <sub>16</sub> "           | 251.38 ml                              | 81/2 fl 07                                      |                                    | 236,59 ml                               |                                      |
| 1E = 513/1c"                               | 266.16 ml                              | 9 fl oz                                         | 57/8"                              | 251.38 ml                               | 8¹/₂ fl oz                           |
| 6"                                         | 280.95 ml<br>295.74 ml                 | 9 <sup>1</sup> / <sub>2</sub> fl oz             | 6 <sup>1</sup> /8"                 | 266.16 ml                               | 9fl oz                               |
| 63/8"                                      | 310.52 ml                              | 1011 02<br>10 <sup>1</sup> / <sub>2</sub> fl oz | 6 <sup>3</sup> /8" ······          | 280.95 ml                               | 9 <sup>1</sup> / <sub>2</sub> fl oz  |
| 69/16"                                     | 325.31 ml                              | 11 fl oz                                        | 65/8"                              | 295.74 ml                               | 10 fl oz                             |
| 7 = 63/4"                                  | 340.10 ml<br>354.88 ml                 | 11 <sup>1</sup> / <sub>2</sub> fl oz            | 67/8"                              | 310.52 ml                               | 10 <sup>1</sup> / <sub>2</sub> fl oz |
| 71/0"                                      | 369.67 ml                              | 1211 02<br>12 <sup>1</sup> / <sub>2</sub> fl oz | 71/8"                              | 325.31ml                                | 11 fl oz                             |
|                                            | 384.45 ml                              | · 13 fl oz                                      | 7 <sup>3</sup> /8" ······          | 340.10 ml                               | 11 <sup>1</sup> / <sub>2</sub> fl oz |
| 71/2"                                      | 399.24 ml<br>414.03 ml                 |                                                 | 7 <sup>5</sup> /8" ······          | 354.88 ml                               | 12 fl oz                             |
| 20 8 77/8"                                 | 428.82 ml                              | 14 <sup>1</sup> / <sub>2</sub> fl oz            | 77/8"                              | 369.67 ml                               | 12 <sup>1</sup> / <sub>2</sub> fl oz |
| 21 = 8 <sup>1</sup> / <sub>16</sub> " MAX. |                                        | 15 fl oz                                        | 81/8"                              | 384.45 ml                               | 13 fl oz                             |
| 19 75/16"                                  |                                        |                                                 |                                    | 399.24 ml                               | 13 <sup>1</sup> / <sub>2</sub> fl oz |
| 22                                         |                                        |                                                 | MAX.                               |                                         |                                      |
|                                            |                                        |                                                 |                                    |                                         |                                      |

Suggested tube lengths do not take into account any amount trimmed off the tube during filling.

Measurements within this guide are for reference only. Actual tube sizing and fill weight determination is recommended.