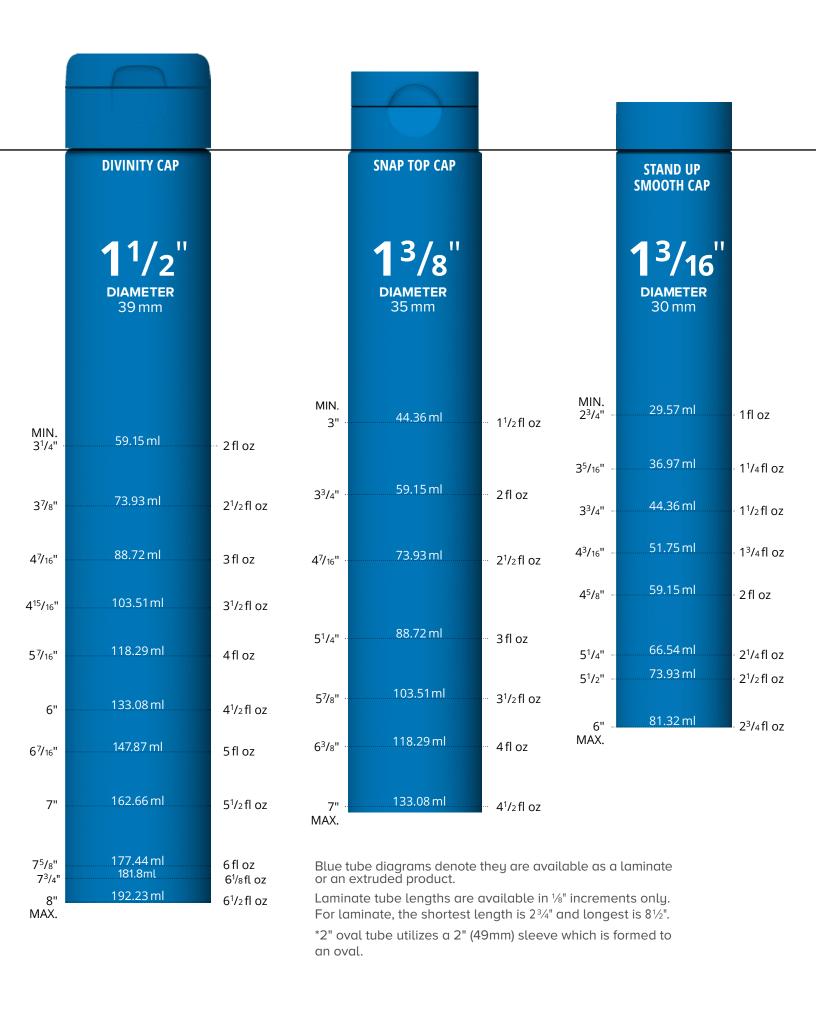

Scan the code to view our video

| 1 1 1                                      | DIVINITY CAP                           | <b>1</b>                                        |                                    | DIVINITY CAP                            |                                      |
|--------------------------------------------|----------------------------------------|-------------------------------------------------|------------------------------------|-----------------------------------------|--------------------------------------|
|                                            |                                        |                                                 |                                    |                                         |                                      |
| 2 1 (SSHOW) HENCHES) THE NORTH (INCHES)    |                                        | FLUID OUNCE CAPACITY                            |                                    |                                         |                                      |
| 3 2 3                                      | <b>2</b> <sup>3</sup> / <sub>8</sub> " | AP/                                             |                                    | <b>2</b> <sup>3</sup> / <sub>16</sub> " |                                      |
|                                            | DIAMETER                               | ļ<br>Ņ                                          |                                    |                                         |                                      |
| 4 3 0 2                                    | 60 mm                                  |                                                 |                                    | <b>DIAMETER</b><br>56 mm                |                                      |
| 5 2 -                                      |                                        | 0 0                                             |                                    |                                         |                                      |
|                                            |                                        |                                                 |                                    |                                         |                                      |
| 6 = =                                      |                                        | <u> </u>                                        |                                    |                                         |                                      |
| 6                                          |                                        |                                                 |                                    |                                         |                                      |
| 3 =                                        |                                        |                                                 |                                    |                                         |                                      |
| 8 = =                                      |                                        |                                                 |                                    |                                         |                                      |
| 9                                          |                                        |                                                 |                                    |                                         |                                      |
| 10 4                                       |                                        |                                                 |                                    |                                         |                                      |
| 10 4 =                                     |                                        |                                                 |                                    |                                         |                                      |
| 11                                         |                                        |                                                 | MIN.<br>4 <sup>3</sup> /8" ······· | 162.66 ml                               | 5¹/₂ fl oz                           |
|                                            |                                        |                                                 | 4 <sup>5</sup> /8" ·······         | 177.44 ml                               | 6 fl oz                              |
|                                            |                                        |                                                 |                                    | 192.33 ml                               |                                      |
| 5 — MIN.                                   |                                        | '                                               |                                    | 207.02 ml                               |                                      |
|                                            | 221.80 ml<br>236.59 ml                 | 7 <sup>1</sup> / <sub>2</sub> fl oz             |                                    | 221.80 ml                               |                                      |
| 5 <sup>7</sup> / <sub>16</sub> "           | 251.38 ml                              | 81/2 fl 07                                      |                                    | 236,59 ml                               |                                      |
| 1E = 513/1c"                               | 266.16 ml                              | 9 fl oz                                         | 57/8"                              | 251.38 ml                               | 8¹/₂ fl oz                           |
| 6"                                         | 280.95 ml<br>295.74 ml                 | 9 <sup>1</sup> / <sub>2</sub> fl oz             | 6 <sup>1</sup> /8"                 | 266.16 ml                               | 9fl oz                               |
| 63/8"                                      | 310.52 ml                              | 1011 02<br>10 <sup>1</sup> / <sub>2</sub> fl oz | 6 <sup>3</sup> /8" ······          | 280.95 ml                               | 9 <sup>1</sup> / <sub>2</sub> fl oz  |
| 69/16"                                     | 325.31 ml                              | 11 fl oz                                        | 65/8"                              | 295.74 ml                               | 10 fl oz                             |
| 7 = 63/4"                                  | 340.10 ml<br>354.88 ml                 | 11 <sup>1</sup> / <sub>2</sub> fl oz            | 67/8"                              | 310.52 ml                               | 10 <sup>1</sup> / <sub>2</sub> fl oz |
| 71/0"                                      | 369.67 ml                              | 1211 02<br>12 <sup>1</sup> / <sub>2</sub> fl oz | 71/8"                              | 325.31ml                                | 11 fl oz                             |
|                                            | 384.45 ml                              | · 13 fl oz                                      | 7 <sup>3</sup> /8" ······          | 340.10 ml                               | 11 <sup>1</sup> / <sub>2</sub> fl oz |
| 71/2"                                      | 399.24 ml<br>414.03 ml                 |                                                 | 7 <sup>5</sup> /8" ······          | 354.88 ml                               | 12 fl oz                             |
| 20 8 77/8"                                 | 428.82 ml                              | 14 <sup>1</sup> / <sub>2</sub> fl oz            | 77/8"                              | 369.67 ml                               | 12 <sup>1</sup> / <sub>2</sub> fl oz |
| 21 = 8 <sup>1</sup> / <sub>16</sub> " MAX. |                                        | 15 fl oz                                        | 81/8"                              | 384.45 ml                               | 13 fl oz                             |
| 19 75/16"                                  |                                        |                                                 |                                    | 399.24 ml                               | 13 <sup>1</sup> / <sub>2</sub> fl oz |
| 22                                         |                                        |                                                 | MAX.                               |                                         |                                      |
|                                            |                                        |                                                 |                                    |                                         |                                      |

Suggested tube lengths do not take into account any amount trimmed off the tube during filling.

Measurements within this guide are for reference only. Actual tube sizing and fill weight determination is recommended.