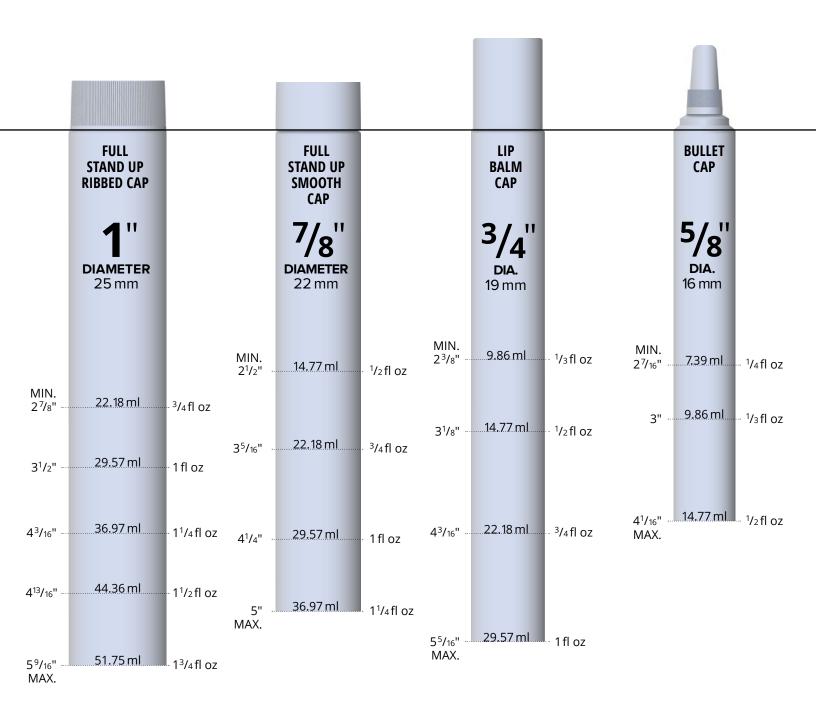

Suggested tube lengths do not take into account any amount trimmed off the tube during filling.

Measurements within this guide are for reference only. Actual tube sizing and fill weight determination is recommended.